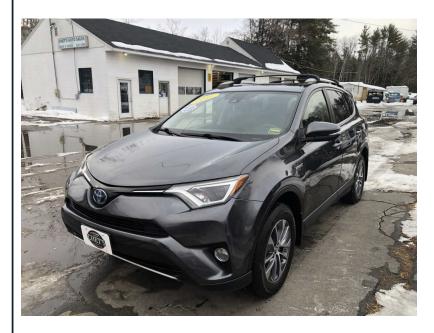

## 2017 TOYOTA RAV4 HYBRID XLE

Scan OR Code or Click Here

Telescopic Steering Column Adjustable Foot Pedals

VIN: JTMRJREV4HD122202 COLOR: N/A STK#: 656768

**DRIVETRAIN: AWD** 

TRIM: XLE

**CONDITION: USED** 